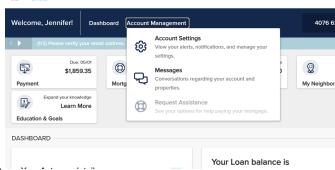

## Step 1: Initiate your request for mortgage assistance.

- Login to your account via our website or app.
- Go to the home page and click Account Management.
- Click Request Assistance to continue.
- The sidebar on the left shows the steps you will need to complete. You can use the sidebar to navigate between steps.
- Once you have completed each step, you submit the request.